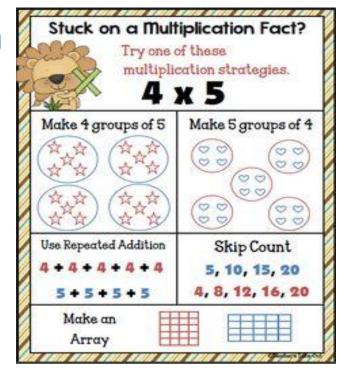

### **Strategies For Multiplication**

- ✓ Use Repeated Addition
- ✓ Skip Counting
- ✓ Make An Array