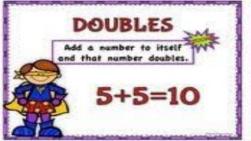

### **MENTAL MATHS**



www.hirafoundation.com

- in www.linkedin.com/in/hira-foundation-school-a8176b108
- https://www.instagram.com/hirafoundationschool/
- Facebook.com/HiraFoundationSchool





#### What is Mental Math...?

Mental math is often used as a way to calculate and estimate quickly without using external aids.





# How it helps to a child?

- It creates great concentration level
- Improves listening skills
- Creates a better memory and sharp observation
- Develops logical thinking





# How can we develop Mental Math skills in our child....?

Here are some strategies....





## **Strategies For Addition**

- Count Up
- Flip Flop
- Doubles
- Doubles + 1











## **Strategies For Subtraction**

- Subtracting zero
- Subtracting the same number
- Draw a picture
- Count backwards





### **Strategies For Multiplication**

- ✓ Use Repeated Addition
- ✓ Skip Counting
- ✓ Make An Array





#### **Some Games Like:**















## **Lets Play**

http://www.softschools.com/math/games/multiplication\_games/



#### **Here Are Some References:**

http://www.mathplayground.com/grade\_3\_games.html

http://www.knowledgeadventure.com/games/quick-math/

http://www.primarygames.com/math/grade/grade3-math-games.php

http://www.softschools.com/math/games/

http://www.softschools.com/coloring\_games/coloring\_addition.jsp





### **Jazaak Allah**



www.hirafoundation.com

- in www.linkedin.com/in/hira-foundation-school-a8176b108
- https://www.insta