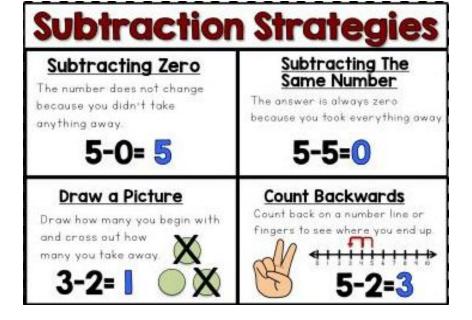

## **Strategies For Subtraction**

- Subtracting zero
- Subtracting the same number
- Draw a picture
- Count backwards