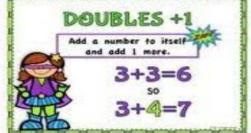

### **MENTAL MATHS**



www.hirafoundation.com

- in www.linkedin.com/in/hira-foundation-school-a8176b108
- https://www.instagram.com/hirafoundationschool/
- Facebook.com/HiraFoundationSchool





#### What is Mental Math...?

Mental math is often used as a way to calculate and estimate quickly without using external aids.





# How it helps to a child?

- It creates great concentration level
- Improves listening skills
- Creates a better memory and sharp observation
- Develops logical thinking





# How can we develop Mental Math skills in our child....?

Here are some strategies....





## **Strategies For Addition**

- Count Up
- Flip Flop
- Doubles
- Doubles + 1











## **Strategies For Subtraction**

- Subtracting zero
- Subtracting the same number
- Draw a picture
- Count backwards





### **Strategies For Multiplication**

- ✓ Use Repeated Addition
- ✓ Skip Counting
- ✓ Make An Array





#### **Some Games Like:**















## **Lets Play**

http://www.softschools.com/math/games/multiplication\_games/



#### **Here Are Some References:**

http://www.mathplayground.com/grade\_3\_games.html

http://www.knowledgeadventure.com/games/quick-math/

http://www.primarygames.com/math/grade/grade3-math-games.php

http://www.softschools.com/math/games/

http://www.softschools.com/coloring\_games/coloring\_addition.jsp





### **Jazaak Allah**



www.hirafoundation.com

- in www.linkedin.com/in/hira-foundation-school-a8176b108
- https://www.instagram